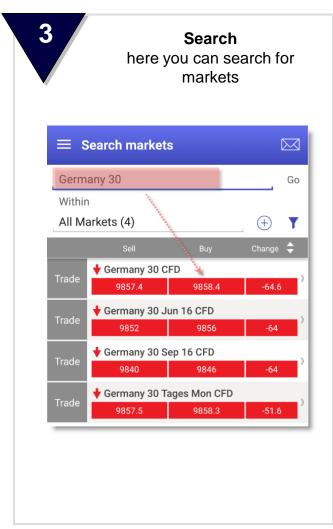

#### **Overview**

4 Watchlists
here you can set up your
personal watch list

6 Orders
here you can see all your working orders, you can modify or delete them and see the attached position