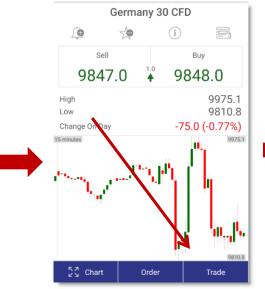

ir own decission and risks. Alle information contained in this Germany, Netherlands, Switzerland. document comes from sources considered reliable. The accuracy of the information, however, is not guaranteed.



# Log in

Click on the App Icon

Sign in with the username and password



Mark the field "Rember me" to avoid typing in the credential everytime, when you want to login





#### **Overview**









4 Watchlists
here you can set up your
personal watch list





6 Orders
here you can see all your working orders, you can modify or delete them and see the attached position



#### **Overview**









#### **Overview**





## Placing a market order





# Placing a stop/limit opening order

To place a limit or stop order to open a position click on a contract in the watch list







To add a stop

here

Cancelled

Day End

or/and limit click

0

Time

Trailing stop

Good till

- $\bullet$  choose if you want to  $\ensuremath{\text{\textbf{buy}}}$  or  $\ensuremath{\text{\textbf{sell}}}$
- choose what amount you want to trade and at which price
- · you can automatically place stop or/and limit
- confirm the trade by clicking on place order



## Placing an order to an existing position



#### Charts

You can view the charts in different candles and aggregation Here you can select the time frames **≡** Charts Information regarding Open, Close, Wall Street CFD 5/24/16 14:00:00 Current Price: 17558.1 High and Low of a candle **0**:17557 4 hours Bid 17577.0 **1** Period 17546.0 10 minutes 17515.0 Visualization of open position, if you 15 minutes click on the position,