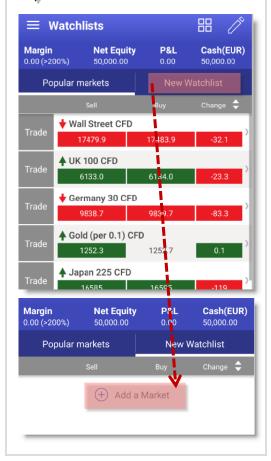

#### **Overview**

4 Watchlists
here you can set up your
personal watch list

6 Orders
here you can see all your working orders, you can modify or delete them and see the attached position