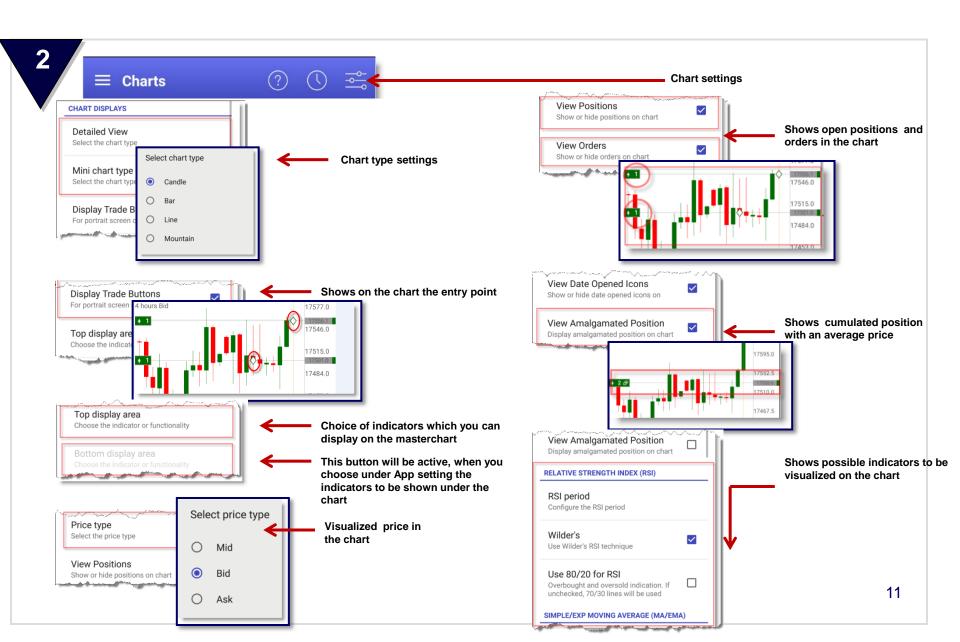

e stop or/and limit
- confirm the trade by clicking on place order



## Placing an order to an existing position



#### Charts

You can view the charts in different candles and aggregation Here you can select the time frames **≡** Charts Information regarding Open, Close, Wall Street CFD 5/24/16 14:00:00 Current Price: 17558.1 High and Low of a candle **0**:17557 4 hours Bid 17577.0 **1** Period 17546.0 10 minutes 17515.0 Visualization of open position, if you 15 minutes click on the position, you can 17484.0 manage it 30 minutes Buy:2 Opening Price:17528.6 Un.P&L:0 1 hour 2 hours 4 hours 17329.0 8 hours 17298.0 Daily To scroll the chart move this button to the right Weekly Quantity >=1 Monthly To trade via chart, click on BUY or Sell **SELL** Buy Yearly 10



### **Charts - settings**