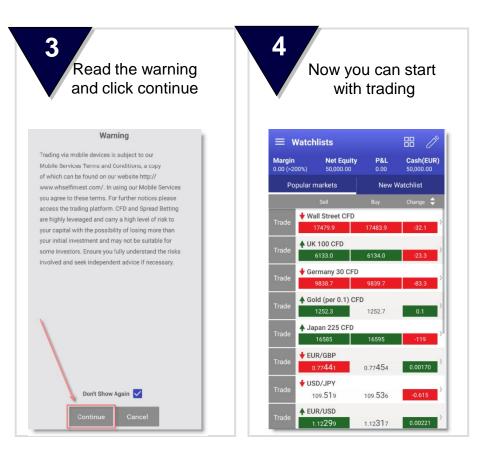

#### **Overview**

4 Watchlists
here you can set up your
personal watch list

6 Orders
here you can see all your working orders, you can modify or delete them and see the attached position

#### **Overview**