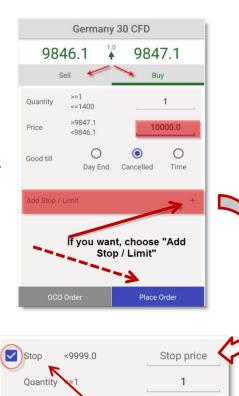

own decission and risks. Alle information contained in this Germany, Netherlands, Switzerland. document comes from sources considered reliable. The accuracy of the information, however, is not guaranteed.



# Log in

Click on the App Icon

Sign in with the username and password



Mark the field "Rember me" to avoid typing in the credential everytime, when you want to login





#### **Overview**









4 Watchlists
here you can set up your
personal watch list





6 Orders
here you can see all your working orders, you can modify or delete them and see the attached position



#### **Overview**









#### **Overview**





## Placing a market order





# Placing a stop/limit opening order

To place a limit or stop order to open a position click on a contract in the watch list







To add a stop

here

Cancelled

Day End

or/and limit click

0

Time

Trailing stop

Good till

- $\bullet$  choose if you want to  $\ensuremath{\text{\textbf{buy}}}$  or  $\ensuremath{\text{\textbf{sell}}}$
- choose what amount you want to trade and at which price
- · you can automatically place stop or/and limit
- confirm the trade by clicking on place order



## Placing an order to an existing position



#### Charts

You can view the charts in different candles and aggregation Here you can select the time frames **≡** Charts Information regarding Open, Close, Wall Street CFD 5/24/16 14:00:00 Current Price: 17558.1 High and Low of a candle **0**:17557 4 hours Bid 17577.0 **1** Period 17546.0 10 minutes 17515.0 Visualization of open position, if you 15 minutes click on the position, y