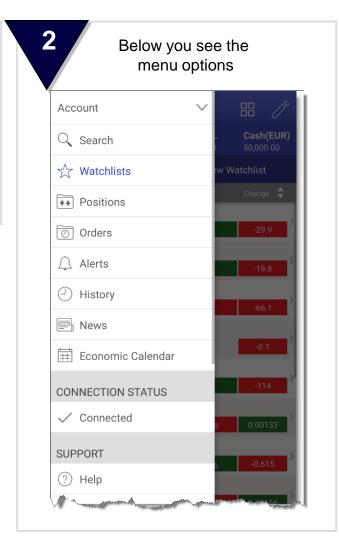

#### **Overview**

4 Watchlists
here you can set up your
personal watch list

6 Orders
here you can see all your working orders, you can modify or delete them and see the attached position