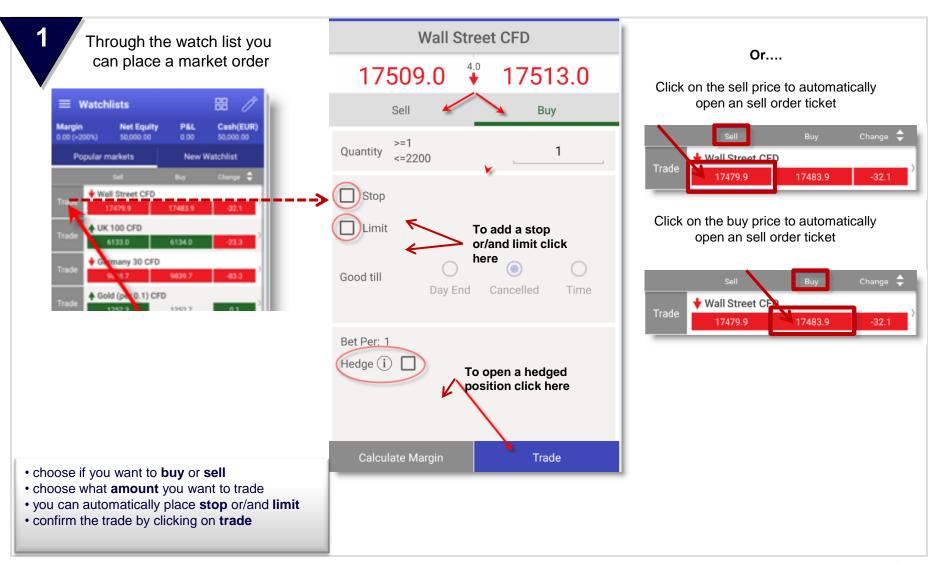

# Placing a stop/limit opening order

To place a limit or stop order to open a position click on a contract in the watch list

To add a stop

here

Cancelled

Day End

or/and limit click

0

Time

Trailing stop

Good till

- $\bullet$  choose if you want to  $\ensuremath{\text{\textbf{buy}}}$  or  $\ensuremath{\text{\textbf{sell}}}$
- choose what amount you want to trade and at which price
- · you can automatically place stop or/and limit
- confirm the trade by clicking on place order