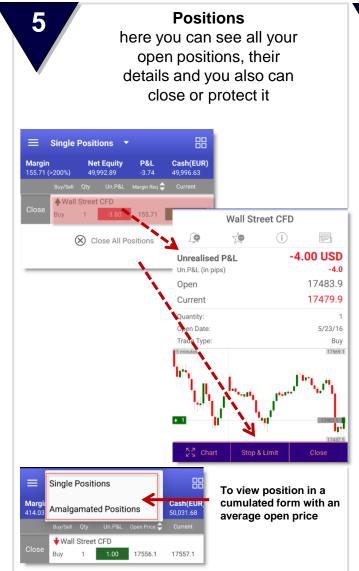

#### **Overview**

4 Watchlists
here you can set up your
personal watch list

6 Orders
here you can see all your working orders, you can modify or delete them and see the attached position