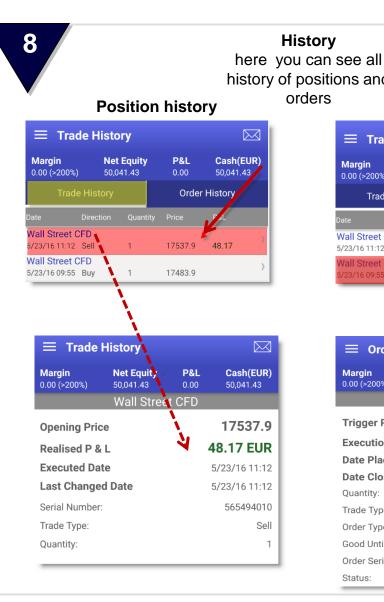

#### **Overview**

4 Watchlists
here you can set up your
personal watch list

6 Orders
here you can see all your working orders, you can modify or delete them and see the attached position