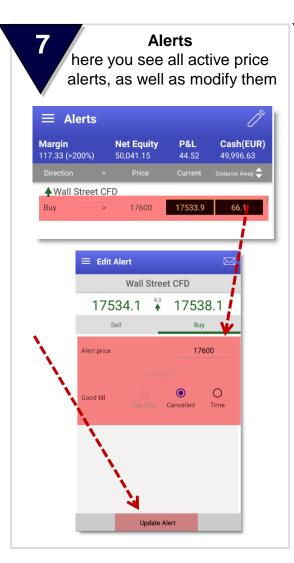

#### **Overview**

4 Watchlists
here you can set up your
personal watch list

6 Orders
here you can see all your working orders, you can modify or delete them and see the attached position