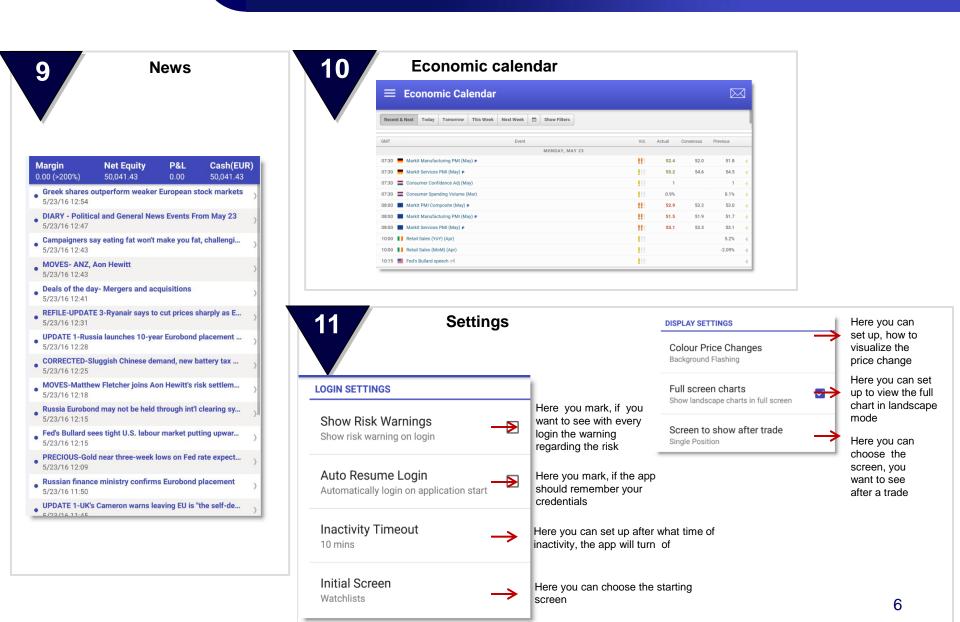

nancial instruments mentioned. Persons who do decide to Luxemburg, France, Belgium, invest in these financial instruments acknowledge they do so solely based on their own decission and risks. Alle information contained in this Germany, Netherlands, Switzerland. document comes from sources considered reliable. The accuracy of the information, however, is not guaranteed.



# Log in

Click on the App Icon

Sign in with the username and password



Mark the field "Rember me" to avoid typing in the credential everytime, when you want to login





#### **Overview**









4 Watchlists
here you can set up your
personal watch list





6 Orders
here you can see all your working orders, you can modify or delete them and see the attached position



#### **Overview**









#### **Overview**





## Placing a market order





# Placing a stop/limit opening order

To place a limit or stop order to open a position click on a contract in the watch list







To add a stop

here

Cancelled

Day End

or/and limit click

0

Time

Trailing stop

Good till

- $\bullet$  choose if you want to  $\ensuremath{\text{\textbf{buy}}}$  or  $\ensuremath{\text{\textbf{sell}}}$
- choose what amount you want to trade and at which price
- · you can automatically place stop or/and limit
- confirm the trade by clicking on place order



## Placing an order to an existing position



#### Charts

You can view the charts in different candles and aggregation Here you can select the time frames **≡** Charts Information regarding Open, Close, Wall Street CFD 5/24/16 14:00:00 Current Price: 17558.1 High