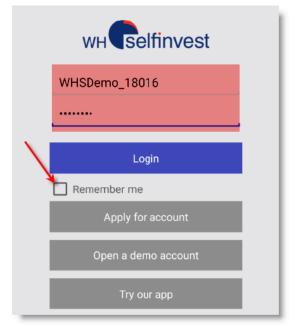

# Log in

Click on the App Icon

Sign in with the username and password

Mark the field "Rember me" to avoid typing in the credential everytime, when you want to login