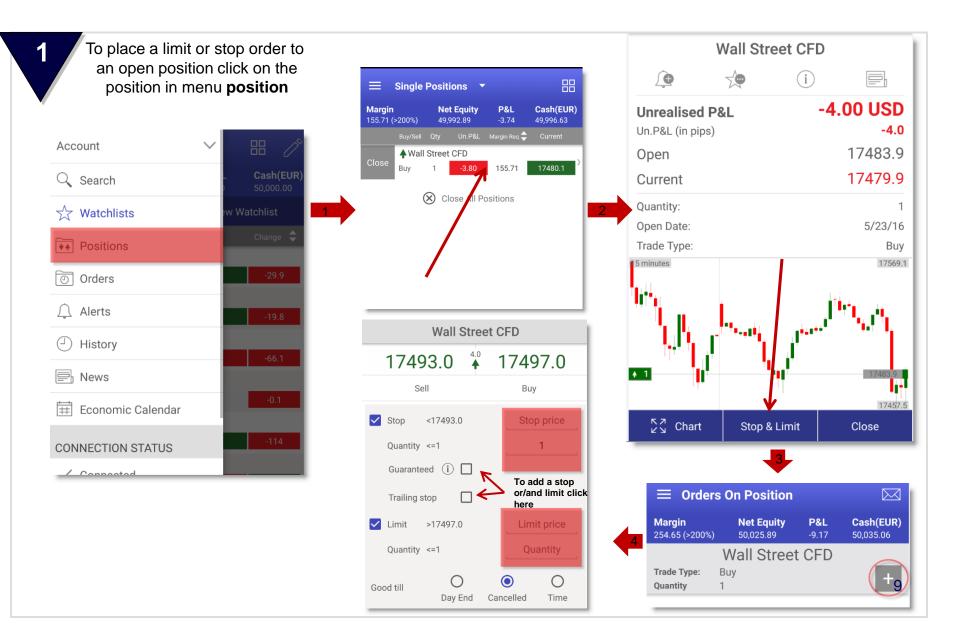

Watchlists
here you can set up your
personal watch list





6 Orders
here you can see all your working orders, you can modify or delete them and see the attached position



#### **Overview**









#### **Overview**





## Placing a market order





# Placing a stop/limit opening order

To place a limit or stop order to open a position click on a contract in the watch list







To add a stop

here

Cancelled

Day End

or/and limit click

0

Time

Trailing stop

Good till

- $\bullet$  choose if you want to  $\ensuremath{\text{\textbf{buy}}}$  or  $\ensuremath{\text{\textbf{sell}}}$
- choose what amount you want to trade and at which price
- · you can automatically place stop or/and limit
- confirm the trade by clicking on place order



## Placing an order to an existing position



#### Charts

You can view the charts in different candles and aggregation Here you can select the time frames **≡** Charts Information regarding Open, Close, Wall Street CFD 5/24/16 14:00:00 Current Price: 17558.1 High and Low of a candle **0**:17557 4 hours Bid 17577.0 **1** Period 17546.0 10 minutes 17515.0 Visualization of open position, if you 15 minutes click on the position, you can 17484.0 manage it 30 minutes Buy:2 Opening Price:17528.6 Un.P&L:0 1 hour 2 hours 4 hours 17329.0 8 hours 17298.0 Daily To scroll the chart move this button to the right Weekly Quantity >=1 Monthly To trade via chart, click on BUY or Sell **SELL** Buy Yearly 10



### **Charts - settings**