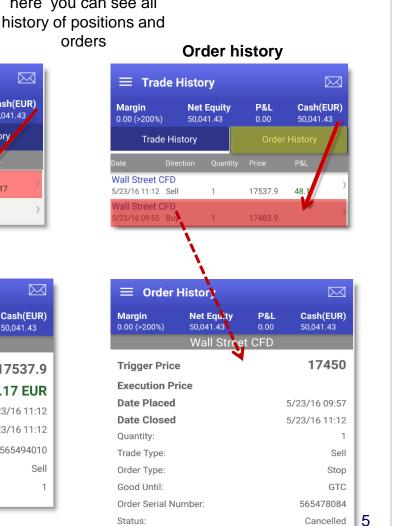

#### **Overview**

4 Watchlists
here you can set up your
personal watch list

6 Orders
here you can see all your working orders, you can modify or delete them and see the attached position