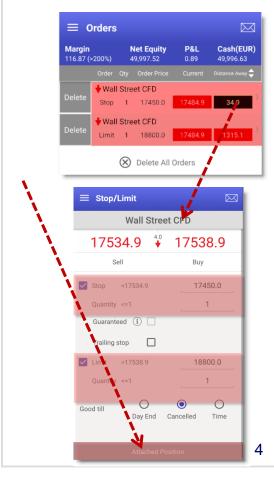

#### **Overview**

4 Watchlists
here you can set up your
personal watch list

6 Orders
here you can see all your working orders, you can modify or delete them and see the attached position